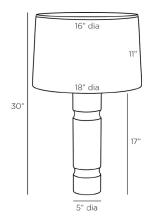

# DIMENSIONS

Shade Top: 16.00 IN, Dia: 18.00 IN, Side: 11 IN

 Body
 H: 17 IN, Dia: 5.00 IN

 Neck
 H: 2 IN, Dia: 1.00 IN

 Foot Print
 Dia: 5.00 IN

Harp 9.5" Antique Brass IN