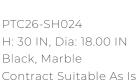

## ANGELINA LAMP

This essential lamp of black marble is ready for a supporting role in any décor. Topped with a drum microfiber shade lined in cotton and accented with antique brass finish hardware, it is an elegant accent for any desk or table. Taupe cloth-wrapped cord and three-way rotary switch.

# DIMENSIONS

Shade Top: 16.00 IN, Dia: 18.00 IN, Side: 11 IN

 Body
 H: 17 IN, Dia: 5.00 IN

 Neck
 H: 2 IN, Dia: 1.00 IN

 Foot Print
 Dia: 5.00 IN

Harp 9.5" Antique Brass IN