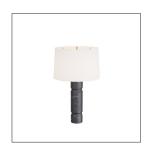

## ANGELINA LAMP

This essential lamp of black marble is ready for a supporting role in any décor. Topped with a drum microfiber shade lined in cotton and accented with antique brass finish hardware, it is an elegant accent for any desk or table. Taupe cloth-wrapped cord and three-way rotary switch.