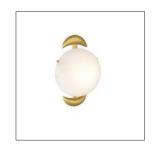

#### LAURA KIRAR

GKDWC01 H: 14 IN, W: 9 IN, D: 4 IN Antique Brass, Iron Contract Suitable As Is The Boîte Pendant Chandelier and Boîte Sconce have a historical familiarity - referencing 19th century milk glass fixtures - and yet the proportions are new: pared down to a modern "machine age" antique brass iron structure and obviously elongated matte swirl glass diffusers.

#### APPEARANCE

Material Glass, Iron
Finish Matte Swirl
Finish Will Vary true
Top Coat/Sealant true