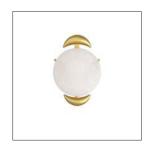

#### LAURA KIRAR

GKDWC01 H: 14 IN, W: 9 IN, D: 4 IN Antique Brass, Iron Contract Suitable As Is The Boîte Pendant Chandelier and Boîte Sconce have a historical familiarity - referencing 19th century milk glass fixtures - and yet the proportions are new: pared down to a modern "machine age" antique brass iron structure and obviously elongated matte swirl glass diffusers.

#### APPEARANCE

Material Glass, Iron
Finish Matte Swirl
Finish Will Vary true
Top Coat/Sealant true