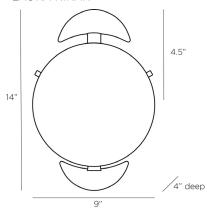

#### LAURA KIRAR

GKDWC01 H: 14 IN, W: 9 IN, D: 4 IN Antique Brass, Iron Contract Suitable As Is The Boîte Pendant Chandelier and Boîte Sconce have a historical familiarity - referencing 19th century milk glass fixtures - and yet the proportions are new: pared down to a modern "machine age" antique brass iron structure and obviously elongated matte swirl glass diffusers.

### DIMENSIONS

Center Of Mount From 4.5 IN

Btm

Backplate Dia: 6.00 IN, D: 1.5 IN
Mount Dia: 6.00 IN

WIRING

UL,EU,SA

Rating Damp LED Color Temp 2700K

LED Compatible Dimmer TRIAC Dimmer