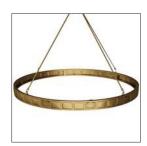

#### LAURA KIRAR

GKDLC01 H: 31 IN, Dia: 38.50 IN Antique Brass, Iron As part of The Empire series of objects: this antique brass chandelier created of iron and glass uses the ideas of origami and geometry as a kind of mystical decorative language conjuring up both treasures of the past and the future. These are the jewelry of the collection, a precise and polished counterbalance to the more hand-hewn objects.

#### APPEARANCE

Material Glass, Iron
Finish Clear
Top Coat/Sealant true