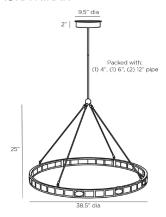

### DIMENSIONS

Chandelier H: 25 IN, Dia: 38.50 IN

Minimum Hanging 31 IN

Height

Maximum Hanging 61 IN

Height

Canopy H: 2 IN, Dia: 9.50 IN

### REPLACEMENT PARTS

Replacement Part 1 Dim (1) 4", (1) 6", (1) 12"

CONTRACT

Contract Suitable false