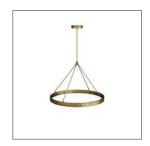

#### LAURA KIRAR

GKDLC01 H: 31 IN, Dia: 38.50 IN Antique Brass, Iron As part of The Empire series of objects: this antique brass chandelier created of iron and glass uses the ideas of origami and geometry as a kind of mystical decorative language conjuring up both treasures of the past and the future. These are the jewelry of the collection, a precise and polished counterbalance to the more hand-hewn objects.

#### APPEARANCE

Material Glass, Iron
Finish Clear
Top Coat/Sealant true