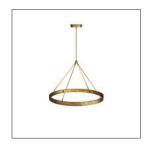

#### LAURA KIRAR

GKDLC01 H: 31 IN, Dia: 38.50 IN Antique Brass, Iron As part of The Empire series of objects: this antique brass chandelier created of iron and glass uses the ideas of origami and geometry as a kind of mystical decorative language conjuring up both treasures of the past and the future. These are the jewelry of the collection, a precise and polished counterbalance to the more hand-hewn objects.

#### APPEARANCE

Material Glass, Iron
Finish Clear
Top Coat/Sealant true