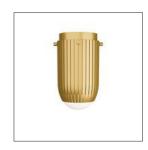

## YORK FLUSH MOUNT

DFC03 H: 9 IN, W: 5.5 IN, D: 5.5 IN Antique Brass Contract Suitable As Is Reminiscent of a delicate flower about to bloom, this Deco-influenced York flush mount is a chic addition to any space. Crafted of steel, each rib is finished in antique brass, uniformly holding a centered cylinder of opal glass for a diffused effect. Damp-rated, although limited covered outdoor conditions may affect finish.

### <u>APPEARANCE</u>

Material Glass, Steel Finish Opal Top Coat/Sealant true