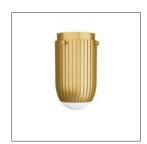

## YORK FLUSH MOUNT

DFC03 H: 9 IN, W: 5.5 IN, D: 5.5 IN Antique Brass Contract Suitable As Is Reminiscent of a delicate flower about to bloom, this Deco-influenced York flush mount is a chic addition to any space. Crafted of steel, each rib is finished in antique brass, uniformly holding a centered cylinder of opal glass for a diffused effect. Damp-rated, although limited covered outdoor conditions may affect finish.

### <u>APPEARANCE</u>

Material Glass, Steel Finish Opal Top Coat/Sealant true