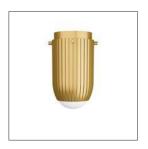

## YORK FLUSH MOUNT

DFC03 H: 9 IN, W: 5.5 IN, D: 5.5 IN Antique Brass Contract Suitable As Is Reminiscent of a delicate flower about to bloom, this Deco-influenced York flush mount is a chic addition to any space. Crafted of steel, each rib is finished in antique brass, uniformly holding a centered cylinder of opal glass for a diffused effect. Damp-rated, although limited covered outdoor conditions may affect finish.

### <u>APPEARANCE</u>

Material Glass, Steel Finish Opal Top Coat/Sealant true