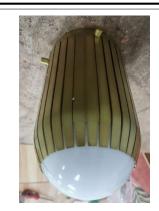

## PARTS INCLUDED:

| Mounting Plate(A)  | Qty: 1            |
|--------------------|-------------------|
| Mounting Plate(B)  | Qty: 1            |
| Mounting Screws(C) | Qty: 2            |
| Wire Connector(D)  | Qty: 3            |
| Canopy(E)          | Qty: 1            |
| Finial (F)         | Qty: 2            |
| Bulb(G)            | Qty: Not included |
| Glass shade(H)     | Qty: 1            |
| Final (I)          | Qty: 3            |
| Metal shade(J)     | Qty: 1            |

#### TO ASSEMBLE:

- 1. Shut off the main electrical supply from the main fuse box/circuit breaker
- 2. Attach mounting plate(A and B) to ceiling or junction box using mounting screw(C).
- 4. Attach house wire to lamp wires as shown. Fasten the pairs together with a wire caps (D).NOT REVERSE THE HOT AND NEUTRAL CONNECTIONS OR SAFETY WILL BE COMPROMISED.
- 5. Attach the canopy (E) to the mounting plate (B) and secure it with the two provided finials (F).
- 6. Insert light  $bulb(G)(Not\ included)$ . DO NOT EXCEED SPECIFIED MAX WATTAGE.
- 7. Attach the glass shade (H) and metal shade (J) to the canopy (E) and secure them with the 3 provided finials (I).
- 8. Restore power to junction box and test fixture.