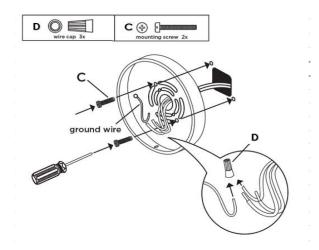

## PARTS INCLUDED:

| Mounting Plate(A)  | Qty: 1            |
|--------------------|-------------------|
| Mounting Plate(B)  | Qty: 1            |
| Mounting Screws(C) | Qty: 2            |
| Wire Connector(D)  | Qty: 3            |
| Canopy(E)          | Qty: 1            |
| Finial (F)         | Qty: 2            |
| Bulb(G)            | Qty: Not included |
| Glass shade(H)     | Qty: 1            |
| Final (I)          | Qty: 3            |
| Metal shade(J)     | Qty: 1            |

### HARDWARE INCLUDED:

| Mounting Screws        | Qty: 2 |
|------------------------|--------|
| Plastic Wire Connector | Qty: 3 |

#### TO ASSEMBLE:

- 1. Shut off the main electrical supply from the main fuse box/circuit breaker
- 2. Attach mounting plate(A and B) to ceiling or junction box using mounting screw(C).
- 4. Attach house wire to lamp wires as shown. Fasten the pairs together with a wire caps (D).NOT REVERSE THE HOT AND NEUTRAL CONNECTIONS OR SAFETY WILL BE COMPROMISED.
- 5. Attach the canopy (E) to the mounting plate (B) and secure it with the two provided finials (F).
- 6. Insert light  $bulb(G)(Not\ included)$ . DO NOT EXCEED SPECIFIED MAX WATTAGE.
- 7. Attach the glass shade (H) and metal shade (J) to the canopy (E) and secure them with the 3 provided finials (I).
- 8. Restore power to junction box and test fixture.