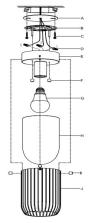

## PARTS INCLUDED:

| Mounting Plate(A)  | Qty: 1            |
|--------------------|-------------------|
| Mounting Plate(B)  | Qty: 1            |
| Mounting Screws(C) | Qty: 2            |
| Wire Connector(D)  | Qty: 3            |
| Canopy(E)          | Qty: 1            |
| Finial (F)         | Qty: 2            |
| Bulb(G)            | Qty: Not included |
| Glass shade(H)     | Qty: 1            |
| Final (I)          | Qty: 3            |
| Metal shade(J)     | Qty: 1            |

#### TO ASSEMBLE:

- 1. Shut off the main electrical supply from the main fuse box/circuit breaker
- 2. Attach mounting plate(A and B) to ceiling or junction box using mounting screw(C).
- 4. Attach house wire to lamp wires as shown. Fasten the pairs together with a wire caps (D).NOT REVERSE THE HOT AND NEUTRAL CONNECTIONS OR SAFETY WILL BE COMPROMISED.
- 5. Attach the canopy (E) to the mounting plate (B) and secure it with the two provided finials (F).
- 6. Insert light  $bulb(G)(Not\ included)$ . DO NOT EXCEED SPECIFIED MAX WATTAGE.
- 7. Attach the glass shade (H) and metal shade (J) to the canopy (E) and secure them with the 3 provided finials (I).
- 8. Restore power to junction box and test fixture.