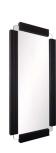

## WELLER FLOOR MIRROR

The Weller floor mirror is crafted of carved, ebonized mango wood blocks that cradle a rounded corner, inset mirror. The intersection of materials creates dimension and the illusion that the mirror is floating on the wall. The piece is fitted with a cleat for hanging. Finishes will vary.

### APPEARANCE

Material Mirror, Wood
Material Type Mango
Finish Plain
Top Coat/Sealant false