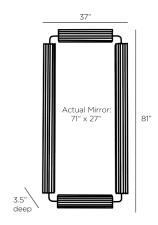

## DIMENSIONS

Mirror Size H: 71 IN, W: 27 IN

## WELLER FLOOR MIRROR

The Weller floor mirror is crafted of carved, ebonized mango wood blocks that cradle a rounded corner, inset mirror. The intersection of materials creates dimension and the illusion that the mirror is floating on the wall. The piece is fitted with a cleat for hanging. Finishes will vary.