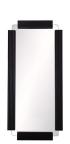

## WELLER FLOOR MIRROR

The Weller floor mirror is crafted of carved, ebonized mango wood blocks that cradle a rounded corner, inset mirror. The intersection of materials creates dimension and the illusion that the mirror is floating on the wall. The piece is fitted with a cleat for hanging. Finishes will vary.

### APPEARANCE

Material Mirror, Wood
Material Type Mango
Finish Plain
Top Coat/Sealant false