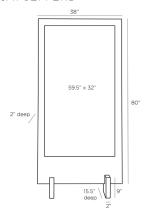

# BANFI FLOOR MIRROR

JAY JEFFERS

DJ2062 H: 80 IN, W: 38 IN, D: 15.5 IN Ebony Contract Suitable As Is Check yourself! This full length mirror with an ebony oak wood veneer frame is strength in character. Float it in a room on it's stand or hang it on the wall. Security cleat hanging hardware.

#### DIMENSIONS

2

Foot Print W: 31 IN, D: 15.5 IN
Mirror Size H: 59.5 IN, W: 32 IN

Clearance 5 IN