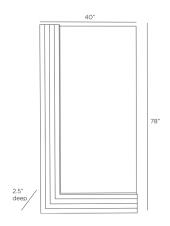

## ROXY FLOOR MIRROR

6945 H: 78 IN, W: 40 IN, D: 2.5 IN Ebony Contract Suitable As Is This style statement is created in ebony and smoke oak veneer that join together in an optical striping effect. The graphic Roxy floor mirror offers bold contrast, with a silhouette reminiscent of a doorway. The beveled mirror is fitted with a cleat for secure hanging vertically. Finish will vary.

## APPEARANCE

Material Mirror, Oak Veneer, Suede

Material Type Beveled

Finish Ebony, Plain, Smoke, Taupe

Finish Will Vary true
Top Coat/Sealant false

DIMENSIONS

1

Mirror Size H: 70 IN, W: 32 IN