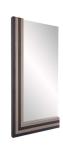

## ROXY FLOOR MIRROR

6945 H: 78 IN, W: 40 IN, D: 2.5 IN Ebony Contract Suitable As Is This style statement is created in ebony and smoke oak veneer that join together in an optical striping effect. The graphic Roxy floor mirror offers bold contrast, with a silhouette reminiscent of a doorway. The beveled mirror is fitted with a cleat for secure hanging vertically. Finish will vary.