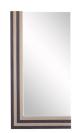

## ROXY FLOOR MIRROR

6945 H: 78 IN, W: 40 IN, D: 2.5 IN Ebony Contract Suitable As Is This style statement is created in ebony and smoke oak veneer that join together in an optical striping effect. The graphic Roxy floor mirror offers bold contrast, with a silhouette reminiscent of a doorway. The beveled mirror is fitted with a cleat for secure hanging vertically. Finish will vary.