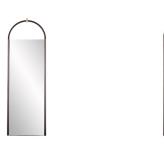

# SHEVLIN FLOOR MIRROR

Contract Suitable As Is

The Shelvin floor mirror unites graceful lines with handsome finishes. The mirror is designed with an arched graphite leather and blackened bronze steel frame with an antique brass accent on top, reminiscent of a delicate arbor, which creates a relief for the mirror set inside. The mirror is fitted with a security cleat for hanging vertically. Leather may vary.