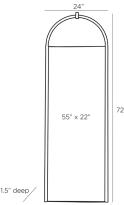

## <u>APPEARANCE</u>

Material Brass, Leather, Mirror, Steel
Finish Antique Brass, Blackened Bronze,

Graphite, Plain

Finish Will Vary true
Top Coat/Sealant false

DIMENSIONS

Mirror Size H: 59 IN, W: 22 IN