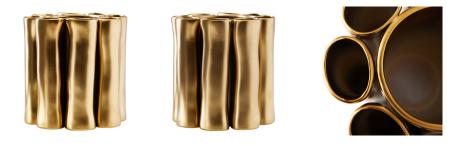

## VESCOVI VASE

7" dia

AVC05 H: 7 IN, Dia: 7.00 IN Gold Contract Suitable As Is

The Vescovi vase was designed to ignite creativity. The piece is formed with irregularly shaped tubes of matte gold ceramic that surround the larger interior opening. The watertight bud vase is both pretty and playful and presents myriad display options for flowers and greenery.