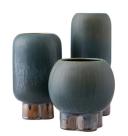

## TUTWELL VASES, SET OF 3

AVC01

Forest Reactive Contract Suitable As Is Our trio of Tutwell vases are crafted from reactive glaze ceramic in three different shapes and sizes. The organic pod- and capsule-shaped vases, in a neutral forest reactive glaze, are designed with fantasy-inspired feet as a base finished in antique brass. Finish and dripping will vary.