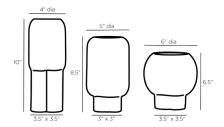

## APPEARANCE

Material Ceramic Material Type Matte

Finish Antique Brass

Finish Will Vary true Top Coat/Sealant false

DIMENSIONS

Foot Print Large W: 3.5 IN, D: 3.5 IN

Foot Print Medium W: 3, D: 3

Foot Print Small W: 3.5 IN, D: 3.5 IN

Large Set Opening2.50Medium Set Opening2.50Small Set Opening3.50

SHIPPING

Product Weight 6 LBS
Gross Weight 1 7.05 LBS

Shipping Box 1 H: 16 IN, L: 7 IN, W: 16 IN

ADDITIONAL INFO

Features Water Tight

CONTRACT