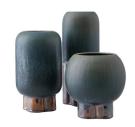

## TUTWELL VASES, SET OF 3

AVC01

Forest Reactive Contract Suitable As Is Our trio of Tutwell vases are crafted from reactive glaze ceramic in three different shapes and sizes. The organic pod- and capsule-shaped vases, in a neutral forest reactive glaze, are designed with fantasy-inspired feet as a base finished in antique brass. Finish and dripping will vary.