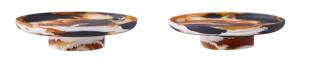

## TRENTI CENTERPIECE

ATSO1 H: 3 IN, Dia: 14.00 IN Espresso & White Contract Suitable As Is Our Trenti pedestal centerpiece is crafted in resin, using a specialized technique that renders a look much like the splash of cream when it meets black coffee. In rich, neutral shades of espresso and white, the bold accent is sure to wake up any interior. Each piece will vary.