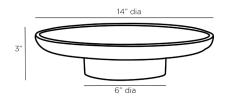

## TRENTI CENTERPIECE

ATSO1 H: 3 IN, Dia: 14.00 IN Espresso & White Contract Suitable As Is Our Trenti pedestal centerpiece is crafted in resin, using a specialized technique that renders a look much like the splash of cream when it meets black coffee. In rich, neutral shades of espresso and white, the bold accent is sure to wake up any interior. Each piece will vary.

## APPEARANCE

Material Finish Will Vary Top Coat/Sealant Resin true false

DIMENSIONS Foot Print

Dia: 6.00 IN

SHIPPING Product Weight Gross Weight 1 Shipping Box 1

4 LBS 4.41 LBS H: 15.74 IN, L: 15.74 IN, W: 7.87 IN