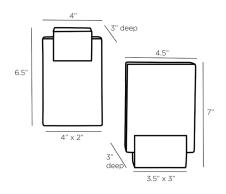

APPEARANCE

Material Alabaster, Steel

Finish Bronze
Finish Will Vary true
Top Coat/Sealant false

DIMENSIONS

Foot Print Large W: 3.5 IN, D: 3 IN
Foot Print Small W: 4 IN, D: 2 IN

SHIPPING

Product Weight 12 LBS Gross Weight 1 12.57 LBS