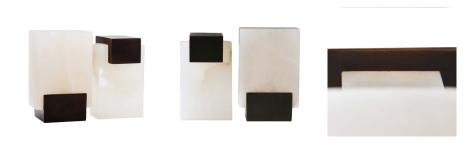

## TOLLIVER BOOKENDS, SET OF 2

ATC03

White

Contract Suitable As Is

As bookends or sculpture, our white alabaster and bronze steel bookends celebrate elemental geometry. The pieces, which can be displayed in various orientations, can be used to flank books or as stunning sculptural objects. Finish will vary.