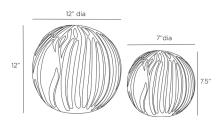

## ASS01

Ebony Contract Suitable As Is With a found-object sensibility, our Uberto sculptures are created from a carved teak root ball. The larger ebonized ball and smaller, naturally finished ball impart an earthy, artisanal look in any space. Finish will vary.

#### SHIPPING

Features

| Product Weight |
|----------------|
| Gross Weight 1 |
| Gross Weight 2 |
| Shipping Box 1 |
| Shipping Box 2 |

21 LBS 15.5 LBS 8.8 LBS H: 12.2 IN, L: 12.2 IN, W: 12.2 IN H: 8.3 IN, L: 8.3 IN, W: 8.3 IN