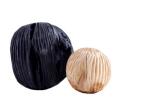

## ASS01

Ebony Contract Suitable As Is With a found-object sensibility, our Uberto sculptures are created from a carved teak root ball. The larger ebonized ball and smaller, naturally finished ball impart an earthy, artisanal look in any space. Finish will vary.