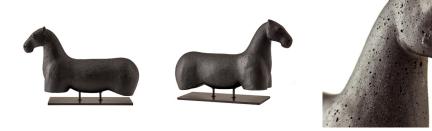

# VANDERLINDE SCULPTURE

ASC06 H: 9 IN, W: 14 IN, D: 4 IN Charcoal Contract Suitable As Is The figurative Vanderlinde tabletop sculpture was inspired by sculptures of antiquity, The art object is recast in porous charcoal riverstone composite and rests on a bronzed steel base. Finish will vary.