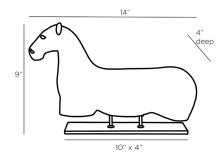

# VANDERLINDE SCULPTURE

ASC06 H: 9 IN, W: 14 IN, D: 4 IN Charcoal Contract Suitable As Is The figurative Vanderlinde tabletop sculpture was inspired by sculptures of antiquity, The art object is recast in porous charcoal riverstone composite and rests on a bronzed steel base. Finish will vary.

#### DIMENSIONS

Foot Print W: 10 IN, D: 4 IN