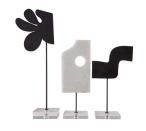

#### ASC05

Charcoal
Contract Suitable As Is

Creatively rooted in abstract expressionism, this trio of Uri sculptures form a combination of unique compositions together or apart. The gestural art pieces are carved from contrasting charcoal and ivory ricestone composite and mounted on bronzed steel, with bases of clear crystal. Finishes will vary.