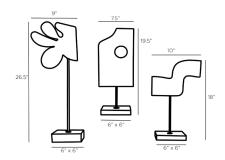

### <u>APPEARANCE</u>

Material Crystal, Ricestone, Steel

Material Type Composite

Finish Bronze, Clear, Ivory

Finish Will Vary true
Top Coat/Sealant false

DIMENSIONS

Foot Print Large W: 6 IN, D: 6 IN
Foot Print Medium W: 6, D: 6
Foot Print Small W: 6 IN, D: 6 IN