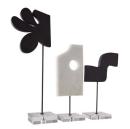

#### ASC05

Charcoal
Contract Suitable As Is

Creatively rooted in abstract expressionism, this trio of Uri sculptures form a combination of unique compositions together or apart. The gestural art pieces are carved from contrasting charcoal and ivory ricestone composite and mounted on bronzed steel, with bases of clear crystal. Finishes will vary.