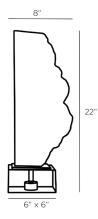

## TAOS SCULPTURE

Drawing inspiration from 20th century modernism, the Taos sculpture is chiseled from white alabaster to reveal a craggy, raw edge on one side and a smooth, vertical plane on the other. A antique brass steel plate tops the translucent crystal base. Finish will vary.

APPEARANCE

Material Alabaster, Crystal, Steel

Material Type Chiseled

Finish Antique Brass, Clear

Finish Will Vary true
Top Coat/Sealant false

DIMENSIONS

Foot Print W: 6 IN, D: 6 IN

SHIPPING