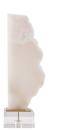

## TAOS SCULPTURE

Drawing inspiration from 20th century modernism, the Taos sculpture is chiseled from white alabaster to reveal a craggy, raw edge on one side and a smooth, vertical plane on the other. A antique brass steel plate tops the translucent crystal base. Finish will vary.

APPEARANCE

Material Alabaster, Crystal, Steel

Material Type Chiseled

Finish Antique Brass, Clear

Finish Will Vary true
Top Coat/Sealant false

DIMENSIONS

Foot Print W: 6 IN, D: 6 IN

SHIPPING