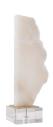

## TAOS SCULPTURE

Drawing inspiration from 20th century modernism, the Taos sculpture is chiseled from white alabaster to reveal a craggy, raw edge on one side and a smooth, vertical plane on the other. A antique brass steel plate tops the translucent crystal base. Finish will vary.

APPEARANCE

Material Alabaster, Crystal, Steel

Material Type Chiseled

Finish Antique Brass, Clear

Finish Will Vary true
Top Coat/Sealant false

DIMENSIONS

Foot Print W: 6 IN, D: 6 IN

SHIPPING