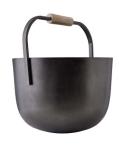

# VERMEER FIREWOOD BASKET

AFI02 H: 17.5 IN, Dia: 16.00 IN Blackened Aluminum Contract Suitable As Is

A fireplace accessory with serious presence, the Vermeer firewood basket is formed from blackened cast aluminum and features a wood handle of mango wood finished in smoke. The oversized vessel offers a stylish way to bundle logs, kindling or other home furnishings. Finish will vary.