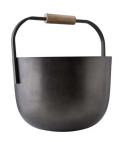

# VERMEER FIREWOOD BASKET

AFI02 H: 17.5 IN, Dia: 16.00 IN Blackened Aluminum Contract Suitable As Is

A fireplace accessory with serious presence, the Vermeer firewood basket is formed from blackened cast aluminum and features a wood handle of mango wood finished in smoke. The oversized vessel offers a stylish way to bundle logs, kindling or other home furnishings. Finish will vary.