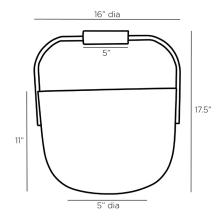

# VERMEER FIREWOOD BASKET

AFI02 H: 17.5 IN, Dia: 16.00 IN Blackened Aluminum Contract Suitable As Is

A fireplace accessory with serious presence, the Vermeer firewood basket is formed from blackened cast aluminum and features a wood handle of mango wood finished in smoke. The oversized vessel offers a stylish way to bundle logs, kindling or other home furnishings. Finish will vary.

#### DIMENSIONS

 Foot Print
 Dia: 5.00 IN

 Handle
 H: 2, W: 5, D: 2

 Opening
 H: 11, Dia: 16.00