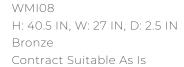

#### DIMENSIONS

Mirror Size H: 37 IN, W: 25.5 IN

## CONTRACT

Contract Suitable true