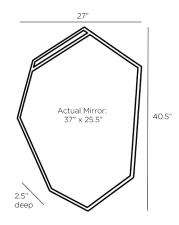

# ARTERIORS

# TALLAND MIRROR











The Talland, with its bold, angular silhouette, is reminiscent of a soldier's shield. Detailed with a contrasting strip of natural bone inlay, the faceted, bronze iron framed mirror cuts a striking reflection. The wall mirror is fitted with a cleat for hanging. Finish will vary.

#### APPEARANCE

Material Bone, Iron, Mirror

Material Type Inlay

Finish Natural, Plain

Finish Will Vary true
Top Coat/Sealant false

#### DIMENSIONS

Mirror Size H: 37 IN, W: 25.5 IN

### SHIPPING

Shipping Requirements TruckShip Product Weight 31 LBS Gross Weight 1 39.5 LBS

Shipping Box 1 H: 34 IN, L: 9 IN, W: 49 IN

#### ADDITIONAL INFO

Hanger Position Vertical Only
Hanger Type Security Cleat

Hanger Size 15

## CONTRACT

Contract Suitable true