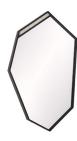

# TALLAND MIRROR

The Talland, with its bold, angular silhouette, is reminiscent of a soldier's shield. Detailed with a contrasting strip of natural bone inlay, the faceted, bronze iron framed mirror cuts a striking reflection. The wall mirror is fitted with a cleat for hanging. Finish will vary.

#### APPEARANCE

Material Bone, Iron, Mirror

Material Type Inlay

Finish Natural, Plain

Finish Will Vary true
Top Coat/Sealant false