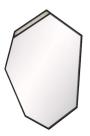

# TALLAND MIRROR

The Talland, with its bold, angular silhouette, is reminiscent of a soldier's shield. Detailed with a contrasting strip of natural bone inlay, the faceted, bronze iron framed mirror cuts a striking reflection. The wall mirror is fitted with a cleat for hanging. Finish will vary.

#### APPEARANCE

Material Bone, Iron, Mirror

Material Type Inlay

Finish Natural, Plain

Finish Will Vary true
Top Coat/Sealant false