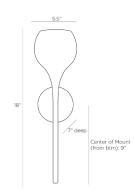

## THORPE SCONCE

DWI01 H: 18 IN, W: 5.5 IN, D: 7 IN White Gesso Contract Suitable As Is The nature-referencing Thorpe sconce is both elegant and expressive. The elongated torchiere is crafted in white gesso applied to iron, in a sleek, midcentury-inspired tulip shape, which directs light upward. Finish will vary. Damp-rated, although limited covered outdoor conditions may affect finish.

#### DIMENSIONS

Center Of Mount From Btm Backplate Mount

Dia: 5.00 IN, D: 4 IN Dia: 4.50 IN