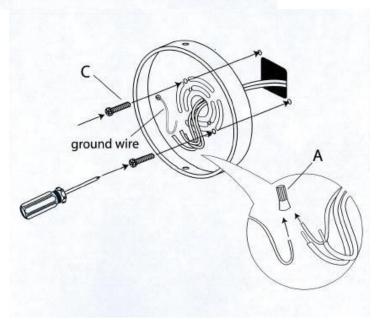

## To Assemble:

- 1. Attach mounting plate to wall or junction box using mounting screws (C).
- 2. Connect ground wire from wall to ground wire from lamp using wire caps (A).
- 3. Attach house wire to lamp wires as shown. Fasten the pairs together with a wire caps (A). **DO NOT REVERSE THE HOT AND NEUTRAL CONNECTIONS OR SAFETY WILL BE COMPROMISED.**
- 4. Attach front face of light to back plate by inserting canopy screws (B) through predrilled holes in front face and into back plate as shown. Tighten using screwdriver.
- 5. Insert (1) Type A, 40W BULB / 10W SBLED / 9W SBLED (not included) into the socket. DO NOT EXCEED SPECIFIED WATTAGE.