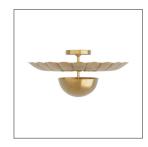

## TERESA FLUSH MOUNT

DFI01 H: 12 IN, Dia: 24.00 IN Antique Brass Contract Suitable As Is Playfully conceived to resemble a lily pad, the Teresa flush mount is cast entirely in antique brass with a domed body that emits light upwards to the reflector, forged with seams to look like petals.