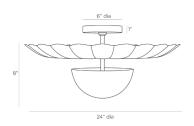

## TERESA FLUSH MOUNT

DFI01 H: 12 IN, Dia: 24.00 IN Antique Brass Contract Suitable As Is Playfully conceived to resemble a lily pad, the Teresa flush mount is cast entirely in antique brass with a domed body that emits light upwards to the reflector, forged with seams to look like petals.

## <u>APPEARANCE</u>

Material Brass
Top Coat/Sealant true

DIMENSIONS

Body H: 8 IN

Canopy H: 1 IN, Dia: 6.00 IN

<u>WIRING</u>

UL,EU,SA

Rating Indoor Only