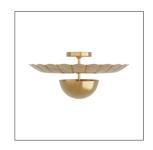

## TERESA FLUSH MOUNT

DFI01 H: 12 IN, Dia: 24.00 IN Antique Brass Contract Suitable As Is Playfully conceived to resemble a lily pad, the Teresa flush mount is cast entirely in antique brass with a domed body that emits light upwards to the reflector, forged with seams to look like petals.