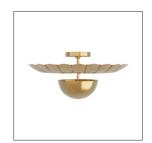

## TERESA FLUSH MOUNT

DFI01 H: 12 IN, Dia: 24.00 IN Antique Brass Contract Suitable As Is Playfully conceived to resemble a lily pad, the Teresa flush mount is cast entirely in antique brass with a domed body that emits light upwards to the reflector, forged with seams to look like petals.