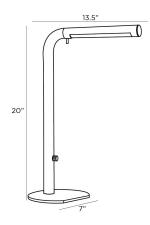

## APPEARANCE

Material Acrylic, Steel

Finish English Bronze, White

Top Coat/Sealant true

DIMENSIONS

Body W: 1.5 IN

Base H: 0.25 IN, W: 7 IN, D: 7 IN

Foot Print W: 7 IN, D: 7 IN