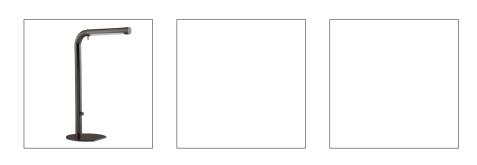

## SADIE LAMP

Our Sadie lamp makes a sleek illuminator for any office space. The streamlined task lamp is created in rich English bronze steel with a white acrylic diffuser. The LED-integrated lamp is fitted with a pin detail, allowing it to swivel and direct light precisely where you need it.