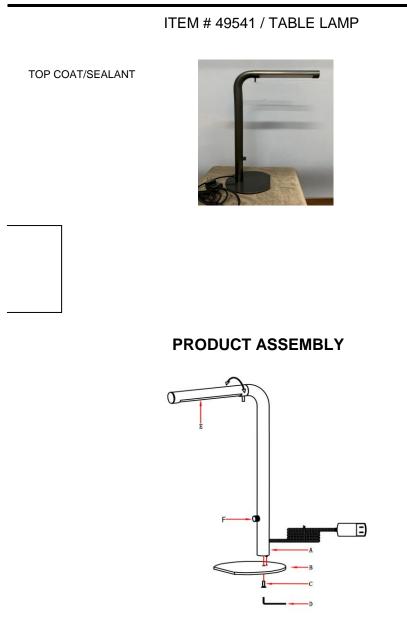

#### PARTS

| A LAMP BODY | 1 PC |
|-------------|------|
| B LAMP BASE | 1 PC |
| C SET SCREW | 1 PS |

#### TOOLS NEEDED(INCLUDED

D Allen wrench

## **ASSEMBLY INSTRUCTIONS**

1..REMOVE ALL PACKING CONTENTS AND PARTS FROM THE CARTON(S)C 2.PLEASE BE SURE YOU HAVE ALL PARTS INDICATED BEFORE YOU BEGIN 3. ATTACH THE SET SCREW (C) ONTO THE LAMP BASE (B) WITH ALLEN W 4. THE DIRECTION OF THE LAMPSHADE CAN BE ADJUSTED LEFT AND RIGH 5.TURN THE SWITCH (F) CLOCKWISE OR COUNTERCLOCKWISE TO ADJU

RENCH (D), AND TIGHTEN IT WITH A SCREWDRIVER.

ΗT

ST THE BRIGHTNESS OF THE LIGHT SOURCE  $_{\circ}$ 