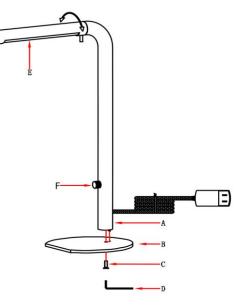

#### PARTS

| A LAMP BODY | 1 PC |
|-------------|------|
| B LAMP BASE | 1 PC |
| C SET SCREW | 1 PS |

### **ASSEMBLY INSTRUCTIONS**

1..REMOVE ALL PACKING CONTENTS AND PARTS FROM THE CARTON(S)CAREFULLY.

2.PLEASE BE SURE YOU HAVE ALL PARTS INDICATED BEFORE YOU BEGIN ASSEMBLY.

3. ATTACH THE SET SCREW (C) ONTO THE LAMP BASE (B) WITH ALLEN WRENCH (D), AND TIGHTEN IT WITH A SCREWDRIVER.

4.THE DIRECTION OF THE LAMPSHADE CAN BE ADJUSTED LEFT AND RIGHT

5. TURN THE SWITCH (F) CLOCKWISE OR COUNTERCLOCKWISE TO ADJUST THE BRIGHTNESS OF THE LIGHT SOURCE .