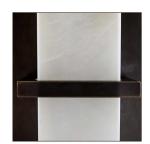

## REDMOND SCONCE

With a design fashioned to resemble a jewelry setting, our faceted, white alabaster Redmond sconce creates an organic glow through the natural stone. The alabaster shade is mounted to a plate of English bronze iron and accented with a matching decorative metal band. Finish will vary. Damp-rated, although limited covered outdoor areas may affect finish.

### <u>APPEARANCE</u>

Material Alabaster, Iron
Finish English Bronze, White

Finish Will Vary true Top Coat/Sealant true