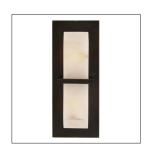

## REDMOND SCONCE

With a design fashioned to resemble a jewelry setting, our faceted, white alabaster Redmond sconce creates an organic glow through the natural stone. The alabaster shade is mounted to a plate of English bronze iron and accented with a matching decorative metal band. Finish will vary. Damp-rated, although limited covered outdoor areas may affect finish.

### <u>APPEARANCE</u>

Material Alabaster, Iron
Finish English Bronze, White

Finish Will Vary true Top Coat/Sealant true