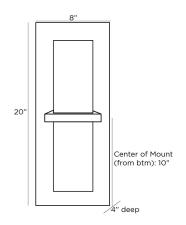

#### DIMENSIONS

Center Of Mount From 10 IN

Btm

Backplate H: 20 IN, W: 8 IN, D: 0.25 IN

Mount H: 19.5 IN, W: 7.5 IN

WIRING

UL,EU,SA

Rating Damp