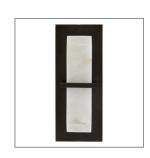

## REDMOND SCONCE

With a design fashioned to resemble a jewelry setting, our faceted, white alabaster Redmond sconce creates an organic glow through the natural stone. The alabaster shade is mounted to a plate of English bronze iron and accented with a matching decorative metal band. Finish will vary. Damp-rated, although limited covered outdoor areas may affect finish.

### <u>APPEARANCE</u>

Material Alabaster, Iron
Finish English Bronze, White

Finish Will Vary true Top Coat/Sealant true