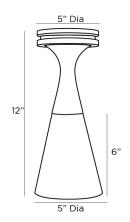

## SHAUNA FLUSH MOUNT

49301 H: 12 IN, Dia: 5.00 IN English Bronze, Matte Swirl Glass Contract Suitable As Is

Inspired by the trumpeted silhouette of a champagne flute, the Shauna Flush Mount bestows a feminine elegance to a space. The small-scale fixture, created with a matte swirl glass shade and an English bronze steel mount, is an ideal decorative element in hallways or as a replacement for can lights. Finish will vary. Damp-rated, although limited covered outdoor areas may affect finish.

## DIMENSIONS

Body Canopy

#### WIRING

Rating Cord Socket Maximum Watt Voltage

true true

H: 6 IN H: 1 IN, Dia: 5.00 IN

UL,EU,SA Damp 0.5 FT, Black/White, SVT 1, Type B - E12 60 110-120 V