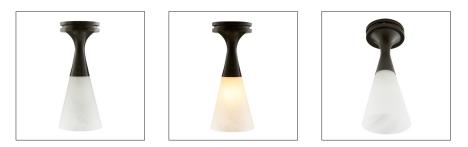

## SHAUNA FLUSH MOUNT

49301 H: 12 IN, Dia: 5.00 IN English Bronze, Matte Swirl Glass Contract Suitable As Is

Inspired by the trumpeted silhouette of a champagne flute, the Shauna Flush Mount bestows a feminine elegance to a space. The small-scale fixture, created with a matte swirl glass shade and an English bronze steel mount, is an ideal decorative element in hallways or as a replacement for can lights. Finish will vary. Damp-rated, although limited covered outdoor areas may affect finish.

### APPEARANCE

Material Material Type Finish Finish Will Vary Top Coat/Sealant Glass, Steel Matte English Bronze, Swirl