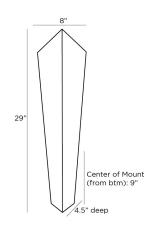

## SALVADORO SCONCE

44797 H: 29 IN, W: 8 IN, D: 4.5 IN Antique Brass Contract Suitable As Is Our oversized Salvador sconce delivers on first impressions. The imposing torchiere is designed in a classic angular shield shape crafted in aluminum, finished in antique brass. Finish will vary. Damp-rated, although limited covered outdoor areas may affect finish.

#### DIMENSIONS

Center Of Mount From Btm Backplate Mount

H: 19.5 IN, W: 5 IN, D: 1 IN H: 19 IN, W: 4.5 IN