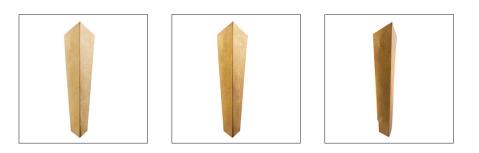

## SALVADORO SCONCE

44797 H: 29 IN, W: 8 IN, D: 4.5 IN Antique Brass Contract Suitable As Is Our oversized Salvador sconce delivers on first impressions. The imposing torchiere is designed in a classic angular shield shape crafted in aluminum, finished in antique brass. Finish will vary. Damp-rated, although limited covered outdoor areas may affect finish.

#### APPEARANCE

Material Finish Top Coat/Sealant Aluminum Antique Brass true

9 IN