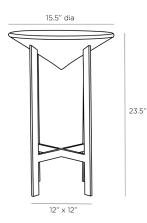

## NOEL ACCENT TABLE

9252 H: 23.5 IN, Dia: 15.50 IN Bronze The sculptural silhouette of this side table brings together art and form. The architectural form features a top crafted from ricestone in an ivory finish and a base constructed of steel in a bronze finish. An x-beam base corresponds with the nabla-shaped top to further play up the architectural elements. Ricestone will vary.

## DIMENSIONS

Foot Print Table Top Clearance Ricestone, Steel Composite Bronze, Ivory true false

18 IN W: 12 IN, D: 12 IN H: 6 IN, Dia: 15.50 IN 5" SHIPPING Product Weight Gross Weight 1 Shipping Box 1

33.73 LBS 40.12 LBS H: 19.88 IN, L: 19.88 IN, W: 28.13 IN