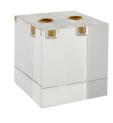

## MOXIE CANDLEHOLDERS SET OF 2

9224

Clear and Bronze Contract Suitable As Is Minimalist in style, rich in materials, this candleholder set is quite an eye-catcher. Clean geometric forms pair in contrastof solid and clear. One is crafted from bronzed steel, fitted with three taper candleholders in antiqued brass finished steel. The second holds two tapers, resting in clear crystal.

## APPEARANCE

Material Crystal, Steel

Finish Antique Brass, Bronze, Clear

Top Coat/Sealant false

DIMENSIONS

Foot Print Small W: 5, D: 5 Foot Print Large W: 9, D: 2 SHIPPING

Product Weight 17.41 LBS Gross Weight 1 18.3 LBS