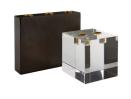

## MOXIE CANDLEHOLDERS SET OF 2

9224

Clear and Bronze Contract Suitable As Is Minimalist in style, rich in materials, this candleholder set is quite an eye-catcher. Clean geometric forms pair in contrastof solid and clear. One is crafted from bronzed steel, fitted with three taper candleholders in antiqued brass finished steel. The second holds two tapers, resting in clear crystal.

## APPEARANCE

Material Crystal, Steel

Finish Antique Brass, Bronze, Clear

Top Coat/Sealant false

DIMENSIONS

Foot Print Small W: 5, D: 5 Foot Print Large W: 9, D: 2 SHIPPING

Product Weight 17.41 LBS Gross Weight 1 18.3 LBS