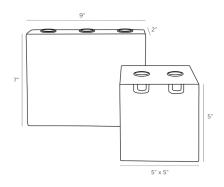

## MOXIE CANDLEHOLDERS SET OF 2

9224

Clear and Bronze Contract Suitable As Is Minimalist in style, rich in materials, this candleholder set is quite an eye-catcher. Clean geometric forms pair in contrastof solid and clear. One is crafted from bronzed steel, fitted with three taper candleholders in antiqued brass finished steel. The second holds two tapers, resting in clear crystal.

## APPEARANCE

Material Crystal, Steel

Finish Antique Brass, Bronze, Clear

Top Coat/Sealant false

DIMENSIONS

Foot Print Small W: 5, D: 5 Foot Print Large W: 9, D: 2 SHIPPING

Product Weight 17.41 LBS Gross Weight 1 18.3 LBS