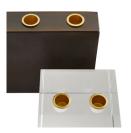

## MOXIE CANDLEHOLDERS SET OF 2

9224

Clear and Bronze Contract Suitable As Is Minimalist in style, rich in materials, this candleholder set is quite an eye-catcher. Clean geometric forms pair in contrastof solid and clear. One is crafted from bronzed steel, fitted with three taper candleholders in antiqued brass finished steel. The second holds two tapers, resting in clear crystal.

## APPEARANCE

Material Crystal, Steel

Finish Antique Brass, Bronze, Clear

Top Coat/Sealant false

DIMENSIONS

Foot Print Small W: 5, D: 5 Foot Print Large W: 9, D: 2 SHIPPING

Product Weight 17.41 LBS Gross Weight 1 18.3 LBS