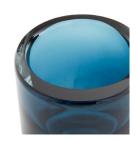

# ORION SHORT VASE

Bold and elegant, the Orion is a refined addition to any table. Made from cased glass, layers of clear and deep, navy blue glass give the piece thickness and weight, adding to its sophistication and quality craftsmanship. Light plays through the rich hues when displayed. Casing may vary.

### <u>APPEARANCE</u>

MaterialGlassMaterial TypeCasedFinishNavyFinish Will VarytrueTop Coat/Sealantfalse