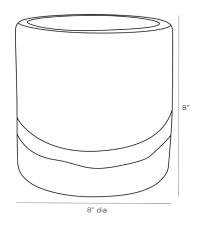

# ARTERIORS

# ORION SHORT VASE









Bold and elegant, the Orion is a refined addition to any table. Made from cased glass, layers of clear and deep, navy blue glass give the piece thickness and weight, adding to its sophistication and quality craftsmanship. Light plays through the rich hues when displayed. Casing may vary.

### <u>APPEARANCE</u>

MaterialGlassMaterial TypeCasedFinishNavyFinish Will VarytrueTop Coat/Sealantfalse

#### DIMENSIONS

Foot Print Dia: 8.00 IN Opening Dia: 6.00

### SHIPPING

Product Weight 21 LBS Gross Weight 1 25 LBS

Shipping Box 1 H: 27.6 IN, L: 14.2 IN, W: 14.2 IN

CONTRACT

Contract Suitable true