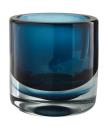

# ORION SHORT VASE

Bold and elegant, the Orion is a refined addition to any table. Made from cased glass, layers of clear and deep, navy blue glass give the piece thickness and weight, adding to its sophistication and quality craftsmanship. Light plays through the rich hues when displayed. Casing may vary.

### <u>APPEARANCE</u>

MaterialGlassMaterial TypeCasedFinishNavyFinish Will VarytrueTop Coat/Sealantfalse