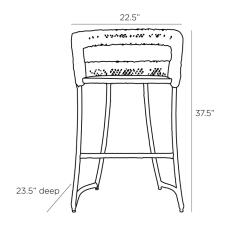

## MACON BAR STOOL

H: 37.5 IN, W: 22.5 IN, D: 23.5 IN

Natural Rattan

Contract Recommendations: Not for use

in high traffic/public spaces

Reminiscent of a classic tub chair design, the Macon has been updated with natural materials for an organic vibe, constructed at bartop height. Crafted completely from handwoven rattan in a natural finish and presented as a comfortable cushionless design. An intricate irregular hatch pattern frames the chair's silhouette and provides tons of visual and tactile textures. Rattan will vary.

# **DIMENSIONS**

Arm H: 37.5 IN, W: 2 IN, D: 14 IN Foot Print W: 22.5 IN, D: 23.5 IN

Leg H: 27 IN Seat Back H: 10 IN

Seat W: 18 IN, D: 16 IN

Seat Height 27.5 IN

Seat W: 18 IN, D: 16 IN

Clearance 11.5"