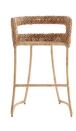

## MACON BAR STOOL

H: 37.5 IN, W: 22.5 IN, D: 23.5 IN

Natural Rattan

Contract Recommendations: Not for use

in high traffic/public spaces

Reminiscent of a classic tub chair design, the Macon has been updated with natural materials for an organic vibe, constructed at bartop height. Crafted completely from handwoven rattan in a natural finish and presented as a comfortable cushionless design. An intricate irregular hatch pattern frames the chair's silhouette and provides tons of visual and tactile textures. Rattan will vary.

#### APPEARANCE

Material Rattan
Finish Natural
Finish Will Vary true
Top Coat/Sealant false