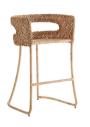

## MACON BAR STOOL

H: 37.5 IN, W: 22.5 IN, D: 23.5 IN

Natural Rattan

Contract Recommendations: Not for use

in high traffic/public spaces

Reminiscent of a classic tub chair design, the Macon has been updated with natural materials for an organic vibe, constructed at bartop height. Crafted completely from handwoven rattan in a natural finish and presented as a comfortable cushionless design. An intricate irregular hatch pattern frames the chair's silhouette and provides tons of visual and tactile textures. Rattan will vary.

#### APPEARANCE

Material Rattan
Finish Natural
Finish Will Vary true
Top Coat/Sealant false