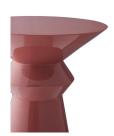

## VLAD ACCENT TABLE

H: 22 IN, Dia: 13.00 IN

Clay

Contract Suitable As Is

Our Vlad Side Table puts forth the best of contemporary and modern rose clay lacquer design. The smooth round top is complemented by the stark but curved lines that compose the pedestal-style base. Sculptural in form and functional by design, this side table showcases as an architectural accent.

## APPEARANCE

Material Fiberglass Material Type Lacquer

Finish

Top Coat/Sealant false

DIMENSIONS

Foot Print Dia: 9.50 IN