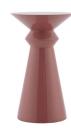

## VLAD ACCENT TABLE

H: 22 IN, Dia: 13.00 IN

Clay

Contract Suitable As Is

Our Vlad Side Table puts forth the best of contemporary and modern rose clay lacquer design. The smooth round top is complemented by the stark but curved lines that compose the pedestal-style base. Sculptural in form and functional by design, this side table showcases as an architectural accent.

## APPEARANCE

Material Fiberglass Material Type Lacquer

Finish

Top Coat/Sealant false

DIMENSIONS

Foot Print Dia: 9.50 IN