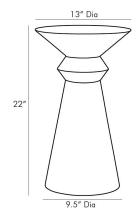

## VLAD ACCENT TABLE

H: 22 IN, Dia: 13.00 IN

Clay

Contract Suitable As Is

Our Vlad Side Table puts forth the best of contemporary and modern rose clay lacquer design. The smooth round top is complemented by the stark but curved lines that compose the pedestal-style base. Sculptural in form and functional by design, this side table showcases as an architectural accent.

## APPEARANCE

Material Fiberglass Material Type Lacquer

Finish

Top Coat/Sealant false

DIMENSIONS

Foot Print Dia: 9.50 IN