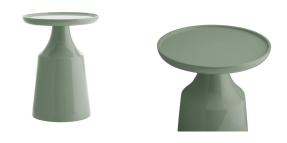

## TURIN END TABLE

5723 H: 24 IN, Dia: 18.00 IN Spa Contract Suitable As Is Contemporary and modern design elements take shape in our Turin Side Table. A round top framed by a thick rim rests atop an exaggerated bell-shaped base, drawing attention to the sculptural aspect of the unique construction of the lacquer table in a fresh spa finish. Artistic in form and functional by design, this table showcases as an architectural element.