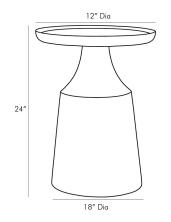

## TURIN END TABLE

5723 H: 24 IN, Dia: 18.00 IN Spa Contract Suitable As Is Contemporary and modern design elements take shape in our Turin Side Table. A round top framed by a thick rim rests atop an exaggerated bell-shaped base, drawing attention to the sculptural aspect of the unique construction of the lacquer table in a fresh spa finish. Artistic in form and functional by design, this table showcases as an architectural element.

## APPEARANCE

Material Material Type Finish Top Coat/Sealant

DIMENSIONS

Foot Print Table Top Fiberglass Lacquer

false

Dia: 12.00 IN H: 1.5 IN