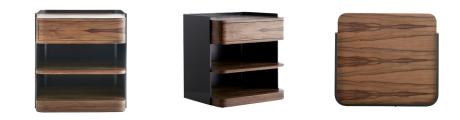

## MEDICI SIDE TABLE

5720 H: 25.5 IN, W: 24 IN, D: 21.5 IN Chateau Gray Contract Suitable As Is Rich materials come together in this moderne aesthetic of the Morgan. Crafted from ofram veneer in a chateau gray finish supported by a charcoal lacquer cuff-style wrap. A press-to-open top drawer and two shelves for storage. Finish will vary.

## APPEARANCE

Material Finish Finish Will Vary Top Coat/Sealant