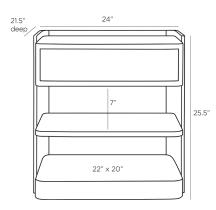

## MEDICI SIDE TABLE

5720 H: 25.5 IN, W: 24 IN, D: 21.5 IN Chateau Gray Contract Suitable As Is Rich materials come together in this moderne aesthetic of the Morgan. Crafted from ofram veneer in a chateau gray finish supported by a charcoal lacquer cuff-style wrap. A press-to-open top drawer and two shelves for storage. Finish will vary.

#### DIMENSIONS

Foot Print Drawer Exterior Drawer Interior Shelf Clearance Lacquer, Ofram Veneer Charcoal, Chateau Gray true true

W: 24 IN, D: 21.5 IN H: 5, W: 21.5, D: 1 H: 3 IN, W: 19 IN, D: 15 IN 7 IN