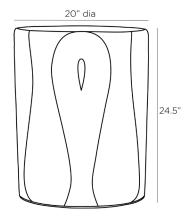

## MORGAN END TABLE

5710

H: 24.5 IN, Dia: 20.00 IN

Natural Rattan

Contract Recommendations: Adding a lacquer coating provides additional protection

A traditional drum-style silhouette with incredible detailing, the Morgan is an end table with a statement-making purpose. Its full-bodied shape is crafted from natural pencil rattan. A beautiful pattern of sinuous lines and feminine curves grace each side of the table, converging at the top to create a distinct diamond motif. Rattan and finish will vary.

# **DIMENSIONS**

Foot Print Dia: 20.00 IN Diagonal Dimension 31.5" IN