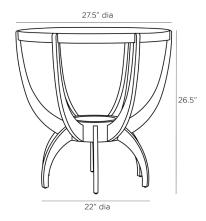

## NIA END TABLE

5709

H: 26.5 IN, Dia: 27.50 IN

Oyster

Contract Suitable As Is

In its finely constructed form, the Nia Side Table provides a striking addition to any room. The hourglass silhouette of the base is crafted of oak veneer in an oyster finish and topped with a white lacquer top. Wood and finish will vary.

## APPEARANCE

Material Lacquer, Oak Veneer

Finish Oyster, White

Finish Will Vary true Top Coat/Sealant true

DIMENSIONS

Foot Print Dia: 22.00 IN

Table Top H: 1.5 IN, Dia: 26.50 IN

Clearance 8"
Diagonal Dimension 38.5" IN