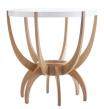

## NIA END TABLE

5709

H: 26.5 IN, Dia: 27.50 IN

Oyster

Contract Suitable As Is

In its finely constructed form, the Nia Side Table provides a striking addition to any room. The hourglass silhouette of the base is crafted of oak veneer in an oyster finish and topped with a white lacquer top. Wood and finish will vary.

## APPEARANCE

Material Lacquer, Oak Veneer

Finish Oyster, White

Finish Will Vary true Top Coat/Sealant true

DIMENSIONS

Foot Print Dia: 22.00 IN

Table Top H: 1.5 IN, Dia: 26.50 IN

Clearance 8"
Diagonal Dimension 38.5" IN