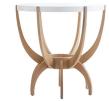

## NIA END TABLE

5709

H: 26.5 IN, Dia: 27.50 IN

Oyster

Contract Suitable As Is

In its finely constructed form, the Nia Side Table provides a striking addition to any room. The hourglass silhouette of the base is crafted of oak veneer in an oyster finish and topped with a white lacquer top. Wood and finish will vary.

## APPEARANCE

Material Lacquer, Oak Veneer

Finish Oyster, White

Finish Will Vary true Top Coat/Sealant true

DIMENSIONS

Foot Print Dia: 22.00 IN

Table Top H: 1.5 IN, Dia: 26.50 IN

Clearance 8"
Diagonal Dimension 38.5" IN