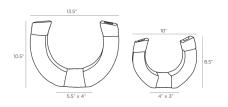

## 5675

Matte Charcoal Contract Suitable As Is Unique in design and in styling, this pair of vases are a charming addition to a space. Each is inspired by lucky horseshoes crafted from terracotta in a matte charcoal finish. The natural abaca rope detail offers a warm touch, adding a bit of texture. Open tops on each side provide the opportunity to use as a vase. Abaca & finish will vary.

## APPEARANCE

Material Finish Finish Will Vary Top Coat/Sealant

DIMENSIONS

Foot Print Small Foot Print Large Opening Abaca, Terracotta Matte Charcoal, Natural true false

W: 4, D: 3 W: 5.5, D: 4 W: 2, D: 1 SHIPPING Product Weight Gross Weight 1 Shipping Box 1

15 LBS 25 LBS H: 17.72 IN, L: 13.4 IN, W: 15 IN

<u>CONTRACT</u> Contract Suitable