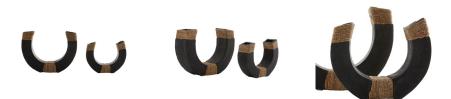

## 5675

Matte Charcoal Contract Suitable As Is Unique in design and in styling, this pair of vases are a charming addition to a space. Each is inspired by lucky horseshoes crafted from terracotta in a matte charcoal finish. The natural abaca rope detail offers a warm touch, adding a bit of texture. Open tops on each side provide the opportunity to use as a vase. Abaca & finish will vary.

## APPEARANCE

Material Finish Finish Will Vary Top Coat/Sealant

DIMENSIONS

Foot Print Small Foot Print Large Opening Abaca, Terracotta Matte Charcoal, Natural true false

W: 4, D: 3 W: 5.5, D: 4 W: 2, D: 1 SHIPPING Product Weight Gross Weight 1 Shipping Box 1