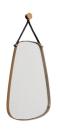

# NORISSA MIRROR

4678 H: 37 IN, W: 20 IN, D: 2 IN Antique Brass Contract Suitable As Is Gaze upon the sophistication of this unique wall mirror. The mirror itself is framed in warm, antique brass-finished iron, with a black leather loop that appears to be suspending the mirror — mounted with a security cleat. While the strap is a decorative element, it can be adjusted by a sliding cuff, so you can choose the length. Security cleat hanging hardware allows this mirror to hang vertically. Leather and finish will vary.