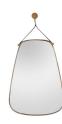

# NORISSA MIRROR

4678 H: 37 IN, W: 20 IN, D: 2 IN Antique Brass Contract Suitable As Is Gaze upon the sophistication of this unique wall mirror. The mirror itself is framed in warm, antique brass-finished iron, with a black leather loop that appears to be suspending the mirror — mounted with a security cleat. While the strap is a decorative element, it can be adjusted by a sliding cuff, so you can choose the length. Security cleat hanging hardware allows this mirror to hang vertically. Leather and finish will vary.