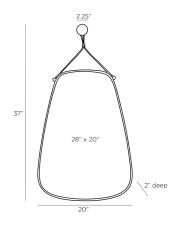

# NORISSA MIRROR

4678 H: 37 IN, W: 20 IN, D: 2 IN Antique Brass Contract Suitable As Is Gaze upon the sophistication of this unique wall mirror. The mirror itself is framed in warm, antique brass-finished iron, with a black leather loop that appears to be suspending the mirror — mounted with a security cleat. While the strap is a decorative element, it can be adjusted by a sliding cuff, so you can choose the length. Security cleat hanging hardware allows this mirror to hang vertically. Leather and finish will vary.

# DIMENSIONS

Mirror Size H: 28 IN, W: 20 IN