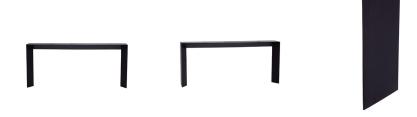

#### 4661

H: 34 IN, W: 78.5 IN, D: 14 IN Ebony

Contract Recommendations: Adding a lacquer coating provides additional protection

Rustic and modern, the Ormando Console makes a bold statement. Architectural and geometric, the ebony finish over wire-brushed oak brings a dramatic element to a space. The angular form reveals a design that tapers from the outside in. Finish will vary.