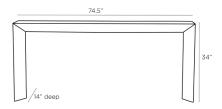

#### 4661

H: 34 IN, W: 78.5 IN, D: 14 IN Ebony

Contract Recommendations: Adding a lacquer coating provides additional protection

Rustic and modern, the Ormando Console makes a bold statement. Architectural and geometric, the ebony finish over wire-brushed oak brings a dramatic element to a space. The angular form reveals a design that tapers from the outside in. Finish will vary.

#### DIMENSIONS

Foot Print W: 78.5 IN, D: 14 IN

Clearance 29.5" Diagonal Dimension 37" IN