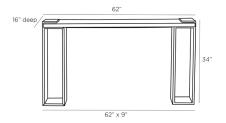

#### 4660

H: 34 IN, W: 62 IN, D: 16 IN Antique Brass

Contract Recommendations: Adding a lacquer coating provides additional protection

Architecural and minimal, the Orsen console exhibits is rooted in elements of industrial-inspired design. An ebony finished oak wood top showcases a bold and sculptural silhouette. The legs clamp over the tabletop's edges clad in antique brass for a highlighted accent. Wood and clad finish will vary.

#### DIMENSIONS

Foot Print W: 62 IN, D: 9 IN
Leg W: 9, D: 9
Table Top W: 60 IN, D: 16 IN

Clearance 32" Diagonal Dimension 37.5" IN