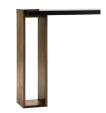

#### 4660

H: 34 IN, W: 62 IN, D: 16 IN Antique Brass

Contract Recommendations: Adding a lacquer coating provides additional protection

Architecural and minimal, the Orsen console exhibits is rooted in elements of industrial-inspired design. An ebony finished oak wood top showcases a bold and sculptural silhouette. The legs clamp over the tabletop's edges clad in antique brass for a highlighted accent. Wood and clad finish will vary.

#### **APPEARANCE**

Material Oak Wood Material Type Clad

Finish Antique Brass, Ebony

Finish Will Vary true
Top Coat/Sealant true