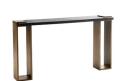

#### 4660

H: 34 IN, W: 62 IN, D: 16 IN Antique Brass

Contract Recommendations: Adding a lacquer coating provides additional protection

Architecural and minimal, the Orsen console exhibits is rooted in elements of industrial-inspired design. An ebony finished oak wood top showcases a bold and sculptural silhouette. The legs clamp over the tabletop's edges clad in antique brass for a highlighted accent. Wood and clad finish will vary.

#### **APPEARANCE**

Material Oak Wood Material Type Clad

Finish Antique Brass, Ebony

Finish Will Vary true
Top Coat/Sealant true