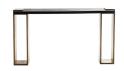

#### 4660

H: 34 IN, W: 62 IN, D: 16 IN Antique Brass

Contract Recommendations: Adding a lacquer coating provides additional protection

Architecural and minimal, the Orsen console exhibits is rooted in elements of industrial-inspired design. An ebony finished oak wood top showcases a bold and sculptural silhouette. The legs clamp over the tabletop's edges clad in antique brass for a highlighted accent. Wood and clad finish will vary.

#### **APPEARANCE**

Material Oak Wood Material Type Clad

Finish Antique Brass, Ebony

Finish Will Vary true
Top Coat/Sealant true