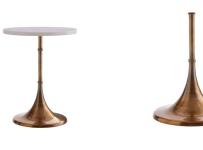

# IRVING ACCENT TABLE

Refined simplicity describes the design of the Irving. A solid marble top sits on a sleek and slender frame, which seamlessly flows into a trumpeted base and is accented with circular details. The vintage brass finish gives a more distinguished look to the base delivering a complementary contrast to the white marble top. Marble will vary.

### APPEARANCE

Material Brass, Marble Finish Vintage Brass, White

Finish Will Vary true Top Coat/Sealant true