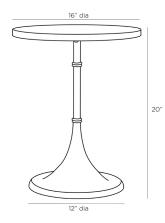

#### DIMENSIONS

Foot Print Dia: 12.00 IN Table Top Dia: 16.00 IN

Clearance 19" Diagonal Dimension 25.5" IN