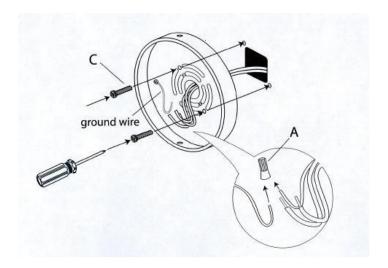

# To Assemble:

- 1. Attach mounting plate to wall or junction box using mounting screws (C).
- 2. Connect ground wire from wall to ground wire from lamp using wire caps (A).
- 3. Attach house wire to lamp wires as shown. Fasten the pairs together with a wire cap (A). **DO NOT REVERSE THE HOT AND NEUTRAL CONNECTIONS OR SAFETY WILL BE COMPROMISED.**
- 4. Attach front face of light to back plate by inserting canopy screws (B) through predrilled holes in front face and into back plate as shown. Tighten using screwdriver.
- 5. Insert (1) TYPE B 60W BULB / 16W SBCFL / 13 W SBLED bulb (not included) into the socket. DO NOT EXCEED SPECIFIED WATTAGE.