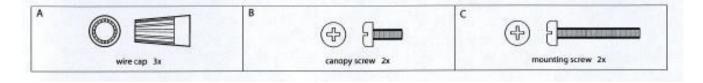

### Parts Included:

# To Assemble:

- 1. Attach mounting plate to wall or junction box using mounting screws (C).
- 2. Connect ground wire from wall to ground wire from lamp using wire caps (A).
- 3. Attach house wire to lamp wires as shown. Fasten the pairs together with a wire cap (A). **DO NOT REVERSE THE HOT AND NEUTRAL CONNECTIONS OR SAFETY WILL BE COMPROMISED.**
- 4. Attach front face of light to back plate by inserting canopy screws (B) through predrilled holes in front face and into back plate as shown. Tighten using screwdriver.
- 5. Insert (1) TYPE B 60W BULB / 16W SBCFL / 13 W SBLED bulb (not included) into the socket. DO NOT EXCEED SPECIFIED WATTAGE.