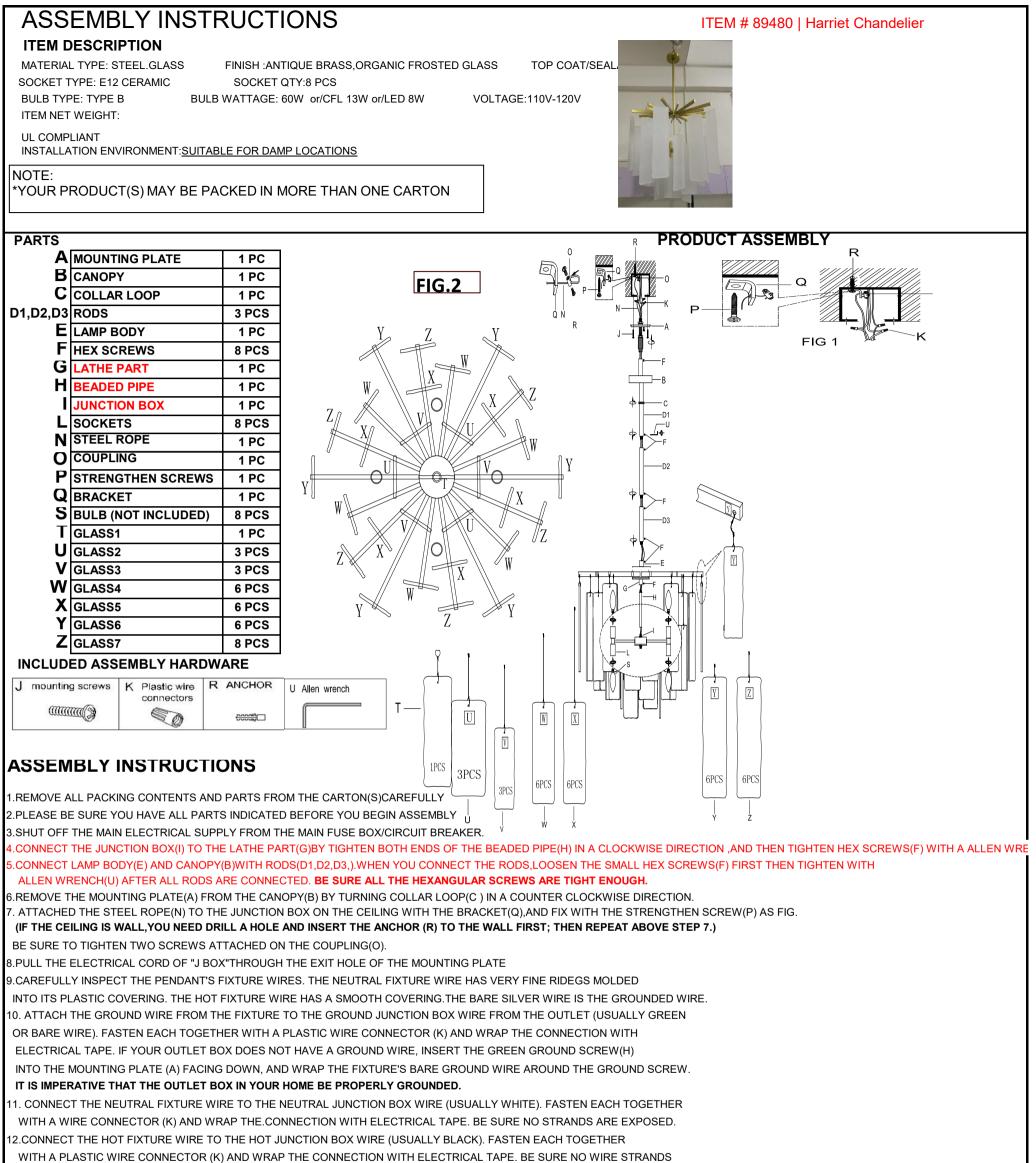

| ARE EXPOSED. DO NOT REVERSE THE HOT AND NEUTRAL CONNECTIONS OR SAFETY WILL BE COMPROMISED.                                                           |                                                                                                     |
|------------------------------------------------------------------------------------------------------------------------------------------------------|-----------------------------------------------------------------------------------------------------|
| 13. GENTLY TUCK THE WIRE CONNECTIONS NEATLY INTO THE CEILING JUNCTION BOX.                                                                           |                                                                                                     |
| 14.ATTACH THE MOUNTING PLATE (A) WITH NIPPLE TO THE CEILING OUTLET BOX USING THE ENCLOSED MOUNTING SCREWS (J) AND TIGHTEN SCREWS WITH A SCREWDRIVER. |                                                                                                     |
| 15.PUSH COLLAR LOOP UPTO CANOPY (B) AND TIGHTEN ONTO NIPPLE IN MOUNTING PLATE (A) BY TURNING IN A CLOCKWISE TO SECURE CANOPY.                        |                                                                                                     |
| 16.INSERT 8 TYPE T 60W BULB(OR CFL 13W OR LED 8W, NOT INCLUDED) INTO THE SOCKETS(L).DO NOT EXCEED SPECIFIED WATTAGE                                  |                                                                                                     |
| 17.ATTACH THE GLASS(T) ON THE BOTTOME OF THE JUNCTION BOX(I), THEN ATTACH GLASS (U,V,W,X,Y,Z) INTO THE HOLES OF THE ARM AS FIG.2.                    |                                                                                                     |
| PLS START FROM INSIDE TO OUTSIDE). NOTE: WHEN THE ASSEMBLY IS COMPLETED, REMOVE ALL STICKER ON THE GLASS.                                            |                                                                                                     |
| 18.RESTORE POWER TO THE JUNCTION BOX AND TEST FIXTURE.                                                                                               |                                                                                                     |
| CARE & MAINTENANCE                                                                                                                                   |                                                                                                     |
| DUST WITH A DRY CLOTH.                                                                                                                               | DISCLAIMERS                                                                                         |
| FOR CUSTOMER SERVICE QUESTIONS CALL 1.888.488.8866                                                                                                   | WE RECOMMEND THE INSTALLATION OF THIS ELECTICAL LIGHT FIXTURE TO BE DONE BY A LICENSED ELECTRICIAN. |
| ARTERIORS HOME:972.488.9800                                                                                                                          |                                                                                                     |
| ARTERIORS CONTRACT:972.488.9800 EXT.321                                                                                                              |                                                                                                     |
|                                                                                                                                                      |                                                                                                     |
| ARTERIORS                                                                                                                                            |                                                                                                     |
|                                                                                                                                                      |                                                                                                     |