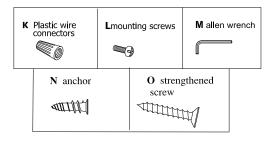

### **INCLUDED ASSEMBLY HARDWARE**

J CANOPY SCREW

4 PCS

OR BARE WIRE). FASTEN EACH TOGETHER WITH A PLASTIC WIRE CONNECTOR (K) AND WRAP THE CONNECTION WITH

ELECTRICAL TAPE. IF YOUR OUTLET BOX DOES NOT HAVE A GROUND WIRE, INSERT THE GREEN GROUND SCREW

INTO THE MOUNTING PLATE (A) FACING DOWN, AND WRAP THE FIXTURE'S BARE GROUND WIRE AROUND THE GROUND SCREW. IT IS IMPERATIVE THAT THE OUTLET BOX IN YOUR HOME BE PROPERLY GROUNDED.

I 2.CONNECT THE NEUTRAL FIXTURE WIRE TO THE NEUTRAL JUNCTION BOX WIRE (USUALLY WHITE). FASTEN EACH TOGETHER WITH A WIRE CONNECTOR (K) AND WRAP THE.CONNECTION WITH ELECTRICAL TAPE. BE SURE NO STRANDS ARE EXPOSED.

3.CONNECT THE HOT FIXTURE WIRE TO THE HOT JUNCTION BOX WIRE (USUALLY BLACK). FASTEN EACH TOGETHER WITH A PLASTIC WIRE CONNECTOR (K) AND WRAP THE CONNECTION WITH ELECTRICAL TAPE. BE SURE NO WIRE STRANDS

ARE EXPOSED. DO NOT REVERSE THE HOT AND NEUTRAL CONNECTIONS OR SAFETY WILL BE COMPROMISED. 4. GENTLY TRUCK THE WIRE CONNECTIONS NEATLY INTO THE CEILING JUNCTION BOX.

15.ATTACH THE MOUNTING PLATE (A) WITH NIPPLE TO THE CEILING OUTLET BOX USING THE ENCLOSED MOUNTING SCREWS (L) AND TIGHTEN SCREWS WITH A SCREWDRIVER.

16.IF ATTACH TO CEMENT CEILING. USE ANCHOR(N) FIRST THEN SCREW STRENGHTHENED SCREWS(O)INTO THE ANCHOR.

17.IF ATTACH TO WOOD CEILING,THREAD STRENGTHENED SCREW(O)DIRECTLY INTO CEILING

18. PUSH MOUNTING PLATE(A) IN CANOPY (B) AND THREAD THE CANOPY SCREWS(J) TO SECURE IT TILL TIGHT.