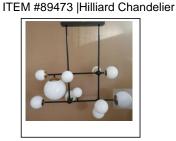

#### ITEM DESCRIPTION

MATERIAL TYPE: STEEL.GLASS FINISH:ORB&ANTIQUE BRASS.OPAL WHITE

SOCKET TYPE: E12 CERAMIC &E26 CERAMIC SOCKET QTY:10& TOP COAT/SEALANT: BULB TYPE: TYPE G, TYPE A BULB WATTAGE: 40W or/CFL 10W or/LED 9W AND 25W or/CFL 7W or/ LED 5W