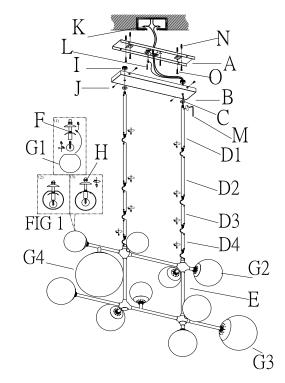

### **PARTS**

| Α | MOUNTING PLATE  | 1 PC   |   |
|---|-----------------|--------|---|
|   | CANOPY          | 1 PC   |   |
| С | METAL RING      | 2 PCS  |   |
|   | RODS            | 8 PCS  |   |
| Ε | MAIN BODY       | 1 PC   |   |
| F | SOCKET ASSEMBLY | 11 PCS |   |
| G | GLASS SPHERE    | 11 PCS | Х |
| Н | SCREW RING      | 11 PCS |   |
| ı | SET RING        | 2 PCS  |   |

XL:1, L:1, M:5, S:4

### **INCLUDED ASSEMBLY HARDWARE**

J CANOPY SCREW

4 PCS

5.REMOVE THE MOUNTING PLATE(A)FROM THE CANOPY(B)BY LOOSE 4PCS CANOPY SCREWS(J)

6.SCREW THE ROD(D4) TO THE MAIN BODY(E) ,AND TIGHTEN THE HEXANGULAR SCREW IN THE SIDE DESIRE HOLE BY ALLEN WRENCH(M) REPEAT THE SAME OPERATION ON THE ROD (C1),(C2) AND (C3).

PASS THE ROD(D1)THROUGH METAL RING(C) AND CANOPY(B), AND TIGHTEN IT BY USING SET RING(I) PASS THROUGH THE CORD AS DRAWING SHOW. REPEAT THE ABOVER OPERATIONS(7) AND (8) ON ANOTHER SIDE.

8.AS FIG 1,UNSCREW THE SCREW RING(H) OFF THE SOCKET ASSEMBLY(F),INSERT TYPE G 25W BULB(OR SUITABLE CFL 7W/LED 5W ,NOT INCLUDED)

IN THE SOCKET. THEN ATTACH THE GLASS SPHERE(G1) TO THE SOCKET PROPERLY, THEN TIGHEN SCREW RING(H)TO SECURE THE GLASS SPHERE TILL TIGHT.

REPEAT THE ABOVE OPERATON THE REMAING 3PCS SML GLASS SPHERE(G1), 5PCS MED GLASS SPHERE(G2). 1PC LGE GLASS SPHERE(G3),

9. REPEAT STEP 8. PLS INSTALL TYPE A 40W BULB (OR SUITABLE CFL 10W/LED 9W, NOT INCLUDED) ON THE LABLED XL SOCKET. DO NOT EXCEED SPECIFIED WATTAGE.

## PLS NOTE INSTALL THE GLASS SPHERE SIZE XL, L, M,S BASED ON THE STICKERS ON THE LABEL ON THE SOCKET ASSEMBLY(F).

O.CAREFULLY INSPECT THE PENDANT'S FIXTURE WIRES. THE NEUTRAL FIXTURE WIRE HAS VERY FINE RIDEGS MOLDED