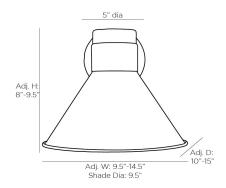

#### DIMENSIONS

Center Of Mount From 5.5 IN Btm Arm Backplate Mount

### WIRING

Rating Cord Socket Maximum Watt Voltage

true

D: 5 IN Dia: 5.00 IN, D: 1 IN Dia: 4.50 IN

CONTRACT Contract Suitable

true

UL,EU,SA Damp 1 FT, Black, SVT 1, Type A - E26 60

110-120 V

9.50