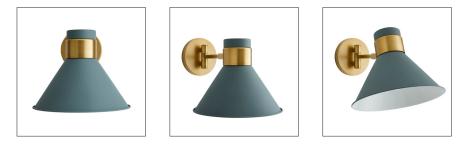

# LANE SCONCE

49201

Cadet Blue Contract Suitable As Is The Lane showcases a schoolhouse-inspired shade that delivers a retro yet modern look. An antique brass steel frame contrasts the cadet blue steel shade. The shade pivots allowing the choice of light direction. Damp-rated, although limited covered outdoor areas may affect finish.

### APPEARANCE

Material Finish Top Coat/Sealant Steel Antique Brass, Cadet Blue