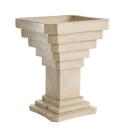

## CANTILEVER LARGE PLANTER

CELERIE KEMBLE

DC5000 H: 18 IN, W: 14 IN, D: 14 IN Travertine Contract Suitable As Is A softly stepped planter in travertine-toned concrete is elevated with a pedestal shape to boost your decor. Pair with its smaller version for a stately look. Finish will vary.