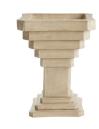

## CANTILEVER LARGE PLANTER

CELERIE KEMBLE

DC5000 H: 18 IN, W: 14 IN, D: 14 IN Travertine Contract Suitable As Is A softly stepped planter in travertine-toned concrete is elevated with a pedestal shape to boost your decor. Pair with its smaller version for a stately look. Finish will vary.