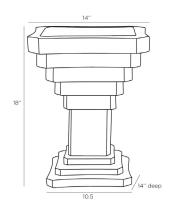

## CANTILEVER LARGE PLANTER

CELERIE KEMBLE

DC5000 H: 18 IN, W: 14 IN, D: 14 IN Travertine Contract Suitable As Is A softly stepped planter in travertine-toned concrete is elevated with a pedestal shape to boost your decor. Pair with its smaller version for a stately look. Finish will vary.

### **DIMENSIONS**

Foot Print W: 10.5 IN, D: 10.5 IN
Opening W: 11, D: 11