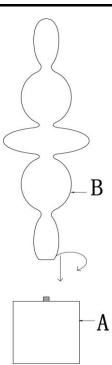

## ITEM DESCRIPTION

MATERIAL TYPE:Stacked black resin shapes/whitemarble

TOP COAT/SEALANT:

ITEM NET WEIGHT:

INSTALLATION ENVIRONMENT: DRY LOCATION ONLY

**PARTS** 

BASE ASSEMBLY (A) X 1PCS
BLACK RESIN PART X 1PCS

## **ASSEMBLY INSTRUCTIONS**

1.TAKE ALL PARTS OUT OF THE CARTON CAREFULLY AND PLACE ON A CLEAN FIAT SURFACE.

2.PLEASE BE SURE YOU HAVE ALL PARTS INDICATED BEFORE YOU BEING ASSEMBLY

3.SCREW BLACK RESIN PART (B)ONTO THE BASE ASSEMBLY(A)