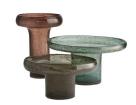

## PHOEBE VASES, SET OF 3

7607

One Each, Smoke, Rose, Teal Contract Suitable As Is Three organic shapes come together in this set of stately mavens. Each is crafted in seeded glass, full of texture and movement, with dark smoke, rose smoke and teal smoke tones that recall jeweled treasures. Their magnificent height and scale give them presence in an awe-inspiring way. The stem bases are hollow and open, allowing them to double as vases for a centerpiece spread. finish will vary.

APPEARANCE

Material Glass
Material Type Seedy

Finish Dark Smoke, Rose Smoke, Teal

Smoke

Finish Will Vary true Top Coat/Sealant false

DIMENSIONS

Foot Print Large Dia: 4.00 IN
Foot Print Medium Dia: 5.00 IN
Foot Print Small Dia: 4.50 IN