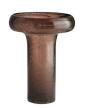

## PHOEBE VASES, SET OF 3

7607

One Each, Smoke, Rose, Teal Contract Suitable As Is Three organic shapes come together in this set of stately mavens. Each is crafted in seeded glass, full of texture and movement, with dark smoke, rose smoke and teal smoke tones that recall jeweled treasures. Their magnificent height and scale give them presence in an awe-inspiring way. The stem bases are hollow and open, allowing them to double as vases for a centerpiece spread. finish will vary.

APPEARANCE

Material Glass
Material Type Seedy

Finish Dark Smoke, Rose Smoke, Teal

Smoke

Finish Will Vary true Top Coat/Sealant false

DIMENSIONS

Foot Print Large Dia: 4.00 IN
Foot Print Medium Dia: 5.00 IN
Foot Print Small Dia: 4.50 IN