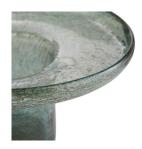

## PHOEBE VASES, SET OF 3

7607

One Each, Smoke, Rose, Teal Contract Suitable As Is Three organic shapes come together in this set of stately mavens. Each is crafted in seeded glass, full of texture and movement, with dark smoke, rose smoke and teal smoke tones that recall jeweled treasures. Their magnificent height and scale give them presence in an awe-inspiring way. The stem bases are hollow and open, allowing them to double as vases for a centerpiece spread. finish will vary.

APPEARANCE

Material Glass
Material Type Seedy

Finish Dark Smoke, Rose Smoke, Teal

Smoke

Finish Will Vary true Top Coat/Sealant false

DIMENSIONS

Foot Print Large Dia: 4.00 IN
Foot Print Medium Dia: 5.00 IN
Foot Print Small Dia: 4.50 IN