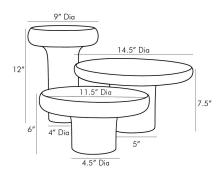

## PHOEBE VASES, SET OF 3

7607

One Each, Smoke, Rose, Teal Contract Suitable As Is Three organic shapes come together in this set of stately mavens. Each is crafted in seeded glass, full of texture and movement, with dark smoke, rose smoke and teal smoke tones that recall jeweled treasures. Their magnificent height and scale give them presence in an awe-inspiring way. The stem bases are hollow and open, allowing them to double as vases for a centerpiece spread. finish will vary.

APPEARANCE

Material Glass
Material Type Seedy

Finish Dark Smoke, Rose Smoke, Teal

Smoke

Finish Will Vary true Top Coat/Sealant false

DIMENSIONS

Foot Print Large Dia: 4.00 IN
Foot Print Medium Dia: 5.00 IN
Foot Print Small Dia: 4.50 IN