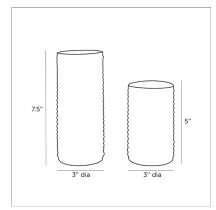

## DIMENSIONS

Foot Print Small Foot Print Large Glass Seedy Clear true false

Dia: 3.00 Dia: 3.00 SHIPPING Product Weight Gross Weight 1 Shipping Box 1

7.5 LBS 8.82 LBS H: 12 IN, L: 12 IN, W: 6 IN

<u>CONTRACT</u> Contract Suitable