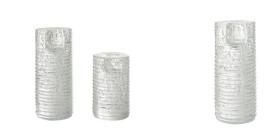

## KENDIR CANDLEHOLDERS, SET OF 2

7001

Clear Contract Suitable As Is Brighten up a space with this duo of translucent candleholders. Handcrafted from clear seeded glass, they feature a richly textured ridged design around the perimeter. Each holds a taper candle, adding dramatic height to a tabletop display. Seedy glass will vary.